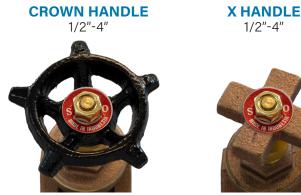

## WATER METER ACCESSORIES **BRASS GATE VALVES**

Our standard, affordable yet durable gate valve series now has different handle options. The 9401 gate valves now come with an option of a brass cross handle or a crown handle configuration. This 125 SWP and 250 WOG gate valve has long been the chosen valve in the irrigation industry. Priced to fit your application and designed to meet your needs!

#### Innovative, efficient and reliable, Designed for a variety of applications.

- Same great gate valve
  - New Handle additions include a cross handle and a crown handle
- Non-rising stem valve
- Brass seats and stem
- Size range from 1/2" -4"
- Made for the Irrigation market

1/2"-4"