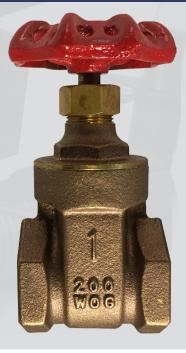

## WATER METER ACCESSORIES **BRASS GATE VALVES**

Our standard, affordable yet durable gate valve series now has different handle options. The 9401 gate valves now come with an option of a brass cross handle or a crown handle configuration. This 125 SWP and 250 WOG gate valve has long been the chosen valve in the irrigation industry. Priced to fit your application and designed to meet your needs!

#### Innovative, efficient and reliable, Designed for a variety of applications.

- Same great gate valve
  - New Handle additions include a cross handle and a crown handle
- Non-rising stem valve
- Brass seats and stem
- Size range from 1/2" -4"
- Made for the Irrigation market